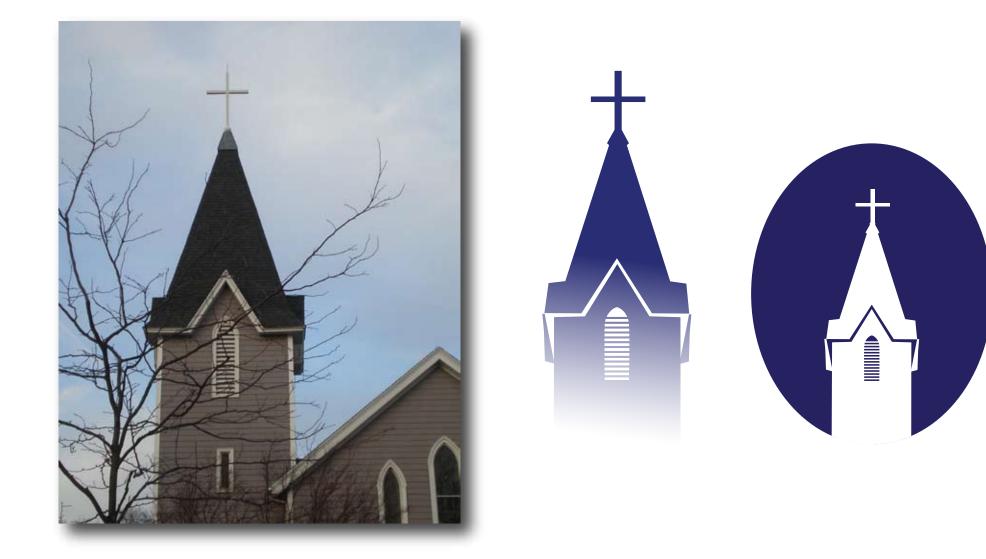

# Final St. Mary Parish and Church logos created from a photo of St. Mary's steeple (pg 4 of 4)